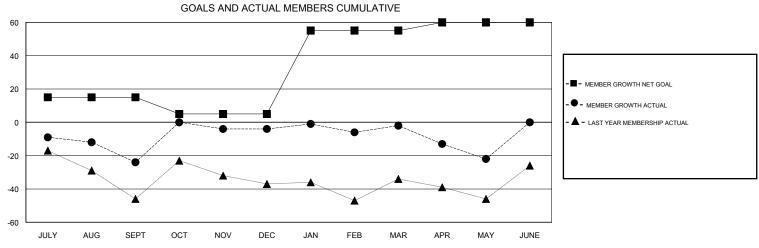

## MICHAEL MOLENDA **LOCATION MINNESOTA GMT CA** Clubs Members RESULTS FOR 2017-2018 RESULTS FOR 2017-2018 NEW CLUB GOAL NEW CLUBS DROPPED CLUBS MEMBER GROWTH NET MEMBER GROWTH DROPPED QUARTER QUARTER GOAL ACTUAL MEMBERS ACTUAL (including transfers) 0 0 15 19 39 JULY/AUG/SEPT JULY/AUG/SEPT 0 -10 68 47 OCT/NOV/DEC OCT/NOV/DEC 1 0 0 50 45 39 JAN/FEB/MAR JAN/FEB/MAR 0 0 0 5 22 42 APR/MAY/JUNE APR/MAY/JUNE