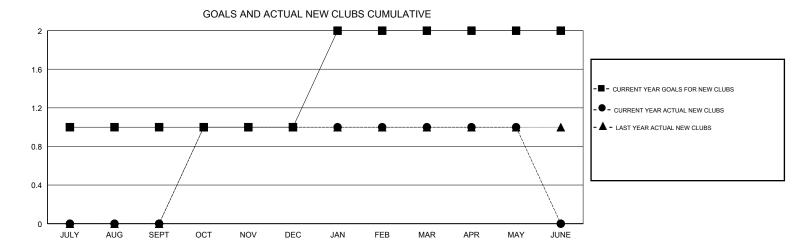

## MICHAEL MOLENDA **LOCATION MINNESOTA GMT CA** Clubs Members RESULTS FOR 2017-2018 RESULTS FOR 2017-2018 NEW CLUB GOAL NEW CLUBS DROPPED CLUBS MEMBER GROWTH NET MEMBER GROWTH DROPPED QUARTER QUARTER GOAL ACTUAL MEMBERS ACTUAL (including transfers) 0 0 15 19 39 JULY/AUG/SEPT JULY/AUG/SEPT 0 -10 68 47 OCT/NOV/DEC OCT/NOV/DEC 1 0 0 50 45 39 JAN/FEB/MAR JAN/FEB/MAR 0 0 0 5 22 42 APR/MAY/JUNE APR/MAY/JUNE